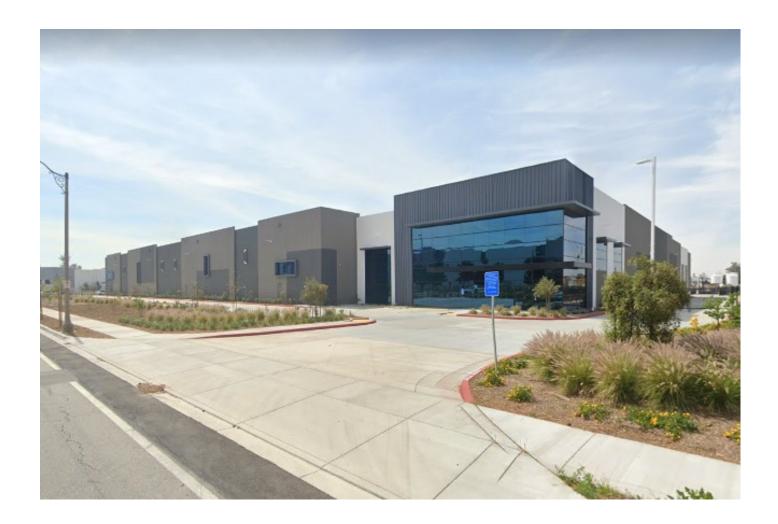

## 10840 Cherry Avenue

10840 Cherry Avenue, Fontana, CA 92337

Industrial Warehouse/Distribution 189,523 SF

For Lease

**Contact for pricing** 

Property Size 189,523 SF

Property Tenancy

**Vacant** 

Year Built **2021** 

Property Type

Industrial -

Warehouse/Distribution

Lot Size

8.59 Acre

**Building Class** 

Α